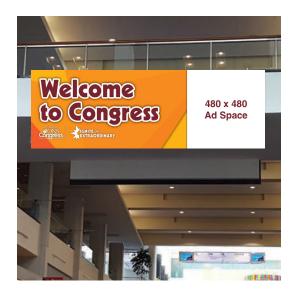

## SKY-2 - South Skywalk Video Marquee

**RESOLUTION** 1440px (w) x 480px (h) (Ad resolution 480px x 480px)

#### **FILE TYPE**

STILL: JPEG, PNG, TIFF, PSD, EPS, PDF

VIDEO: Quicktime H.264, between 4-9 megabits for video bit rate AUDIO CAPABILITY: No

**LOCATION** Hanging above the grand lobby facing south/Mount Vernon place

**DESCRIPTION** Single-sided LED Video wall.