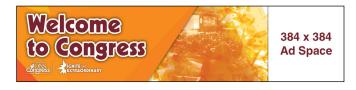

### **OVW-05**

**RESOLUTION** 1662px (w) x 384px (h) (Ad resolution 384px x 384px)

## ESF/WSF - Salon Flags Video Wall

**RESOLUTION** 384px (w) x 1664px (h) (Ad resolution 384px x 384 px)