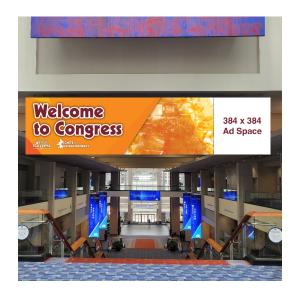

### **OVW-05**

**RESOLUTION** 1662px (w) x 384px (h) (Ad resolution 384px x 384px)

#### **FILE TYPE**

JPEG, PNG, TIFF, PSD, EPS, PDF VIDEO: Quicktime H.264, between 4-9 megabits for video bit rate AUDIO CAPABILITY: No

**LOCATION** Above L Street Bridge facing south

**DESCRIPTION** Single-sided LED Video wall.