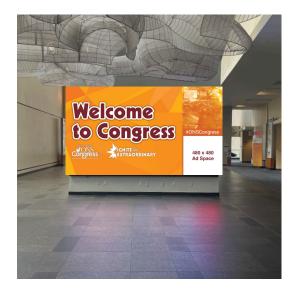

## **Quantum Wall XL**

**RESOLUTION** 1920px (w) x 1080px (h) (Ad resolution 480px x 480px)

#### **FILE TYPE**

JPEG, PNG, TIFF, PSD, EPS, PDF VIDEO: Quicktime H.264, between 4-9 megabits for video bit rate AUDIO CAPABILITY: No

**LOCATION** L Street North Lobby

**DESCRIPTION** Single-sided LED Video wall.