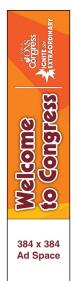

### **OVW-05**

**RESOLUTION** 1662px (w) x 384px (h) (Ad resolution 384px x 384px)

## ESF/WSF - Salon Flags Video Wall

**RESOLUTION** 384px (w) x 1664px (h) (Ad resolution 384px x 384 px)