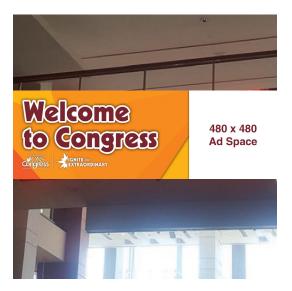

### SVM - North Skywalk Video Marquee

**RESOLUTION** 1440px (w) x 480px (h) (Ad resolution 480px x 480px)

## **FILE TYPE**

STILL: JPEG, PNG, TIFF, PSD, EPS, PDF

VIDEO: Quicktime H.264, between 4-9 megabits for video bit rate

AUDIO CAPABILITY: No

LOCATION Above the Grand Lobby on the north side of the 2nd floor bridge

**DESCRIPTION** Single-sided LED Video wall.