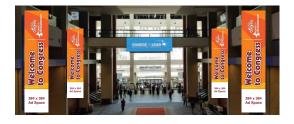

## ESF/WSF - Salon Flags Video Wall

**RESOLUTION** 384px (w) x 1664px (h) (Ad resolution 384px x 384 px)

#### **FILE TYPE**

STILL: JPEG, PNG, TIFF, PSD, EPS, PDF VIDEO: Quicktime H.264, between 4-9 megabits for video bit rate AUDIO CAPABILITY: No

**LOCATION** Attached to the column above the east and west sides of the Salon area

**DESCRIPTION** Double-sided LED Video wall.

**Note:** ONS Congress graphics are not final and may vary in design.

480 x 480 Ad Space